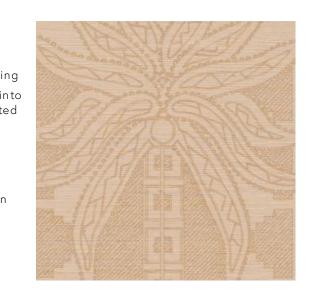

## **Technical specifications**

| Reference         | <u>31701</u> • Champagne                                                                                    |
|-------------------|-------------------------------------------------------------------------------------------------------------|
| Product category  | Exquisite                                                                                                   |
| Composition       | Natural wallcovering on non-woven backin                                                                    |
| Description       | A palm tree design that has been burnt in<br>finely woven sisal, creating a sophisticated<br>relief pattern |
| Dimensions        | Width 90 cm (35.43"), sold by the linear<br>metre/yard                                                      |
| Pattern repeat    | Drop match 150/75 cm (59.06"/29.53")                                                                        |
| Adhesive          | Arte Clearpro or a good quality dispersion adhesive                                                         |
| How to paste      | Moisten the product, paste the wall                                                                         |
| Light resistance  | Moderate lightfastness                                                                                      |
| How to remove     | Strippable                                                                                                  |
| Fire retardant EU | B-s1, dO                                                                                                    |
| Fire retardant US | Class A                                                                                                     |
| Maintenance       | Spongeable during hanging (dab away<br>damp glue)                                                           |
|                   |                                                                                                             |