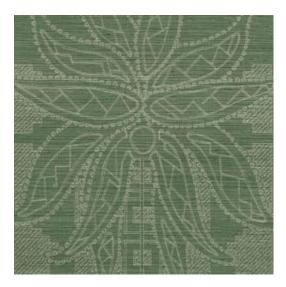

## Technical specifications

Reference 31702 • Silver Pine

Product category Exquisite

Composition Natural wallcovering on non-woven backing

Description A palm tree design that has been burnt into finely woven sisal, creating a sophisticated

relief pattern

Dimensions Width 90 cm (35.43"), sold by the linear

metre/yard

Drop match 150/75 cm (59.06"/29.53") Pattern repeat Adhesive

Arte Clearpro or a good quality dispersion

How to paste Moisten the product, paste the wall