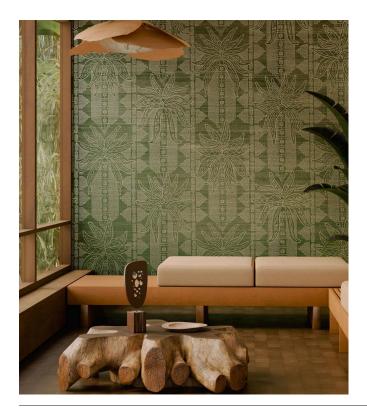

## Story behind the collection

Dramatic cliffs, pristine beaches and majestic palm trees: the Marquesas Islands tick all the boxes. Add a rich historical past to this already intriguing combination, and you can see why the Polynesian archipelago inspired the Marquesa collection. This exclusive wallcovering captures the natural splendour of these islands, in addition to paying tribute to their rich cultural heritage. It is a collection with influences from indigenous art and centuries-old crafts.

## Technical specifications

Reference 31702 • Silver Pine

Product category Exquisite

Composition Natural wallcovering on non-woven backing

Description A palm tree design that has been burnt into finely woven sisal, creating a sophisticated

relief pattern

Dimensions Width 90 cm (35.43"), sold by the linear

metre/yard

Drop match 150/75 cm (59.06"/29.53") Pattern repeat Adhesive

Arte Clearpro or a good quality dispersion

How to paste Moisten the product, paste the wall