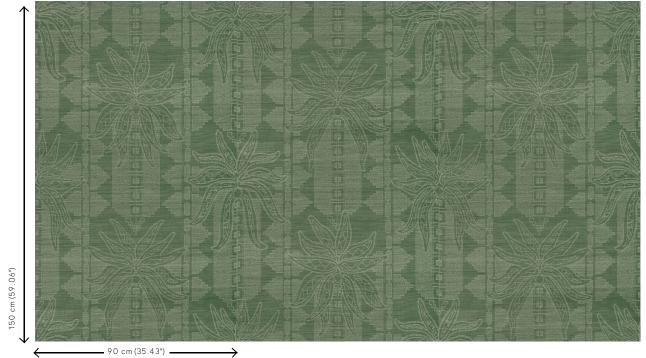

## Technical specifications

Reference 31702 • Silver Pine

Product category Exquisite

Composition Natural wallcovering on non-woven backing

Description A palm tree design that has been burnt into finely woven sisal, creating a sophisticated

relief pattern

Dimensions Width 90 cm (35.43"), sold by the linear

metre/yard

Drop match 150/75 cm (59.06"/29.53") Pattern repeat Adhesive

Arte Clearpro or a good quality dispersion

How to paste Moisten the product, paste the wall

## Story behind the collection

Dramatic cliffs, pristine beaches and majestic palm trees: the Marquesas Islands tick all the boxes. Add a rich historical past to this already intriguing combination, and you can see why the Polynesian archipelago inspired the Marquesa collection. This exclusive wallcovering captures the natural splendour of these islands, in addition to paying tribute to their rich cultural heritage. It is a collection with influences from indigenous art and centuries-old crafts.