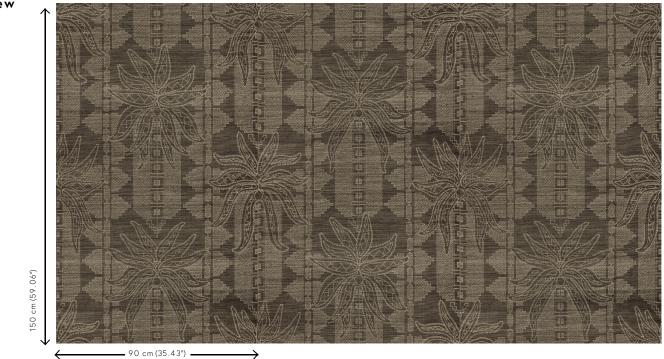

## Technical specifications

| Reference         | <u>31703</u> • Ashes                                                                                        |
|-------------------|-------------------------------------------------------------------------------------------------------------|
| Product category  | Exquisite                                                                                                   |
| Composition       | Natural wallcovering on non-woven backin                                                                    |
| Description       | A palm tree design that has been burnt in<br>finely woven sisal, creating a sophisticated<br>relief pattern |
| Dimensions        | Width 90 cm (35.43"), sold by the linear<br>metre/yard                                                      |
| Pattern repeat    | Drop match 150/75 cm (59.06"/29.53")                                                                        |
| Adhesive          | Arte Clearpro or a good quality dispersion adhesive                                                         |
| How to paste      | Moisten the product, paste the wall                                                                         |
| Light resistance  | Moderate lightfastness                                                                                      |
| How to remove     | Strippable                                                                                                  |
| Fire retardant EU | B-s1, d0                                                                                                    |
| Fire retardant US | Class A                                                                                                     |
| Maintenance       | Spongeable during hanging (dab away<br>damp glue)                                                           |
|                   |                                                                                                             |