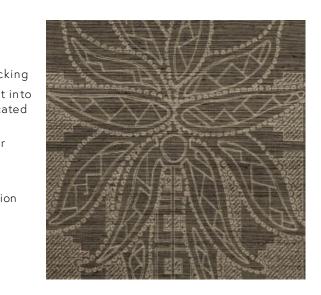

## Technical specifications

| Reference         | <u>31703</u> • Ashes                                                                                        |
|-------------------|-------------------------------------------------------------------------------------------------------------|
| Product category  | Exquisite                                                                                                   |
| Composition       | Natural wallcovering on non-woven backin                                                                    |
| Description       | A palm tree design that has been burnt in<br>finely woven sisal, creating a sophisticated<br>relief pattern |
| Dimensions        | Width 90 cm (35.43"), sold by the linear<br>metre/yard                                                      |
| Pattern repeat    | Drop match 150/75 cm (59.06"/29.53")                                                                        |
| Adhesive          | Arte Clearpro or a good quality dispersion adhesive                                                         |
| How to paste      | Moisten the product, paste the wall                                                                         |
| Light resistance  | Moderate lightfastness                                                                                      |
| How to remove     | Strippable                                                                                                  |
| Fire retardant EU | B-s1, d0                                                                                                    |
| Fire retardant US | Class A                                                                                                     |
| Maintenance       | Spongeable during hanging (dab away<br>damp glue)                                                           |
|                   |                                                                                                             |